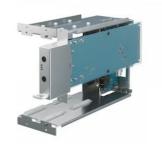

## ODBK-202

\*Please contact your local sales representative for details.

Overview

The ODBK-202 is a base unit of power supply for the ODS-L30M.

The ODBK-20X series can drive the ODS-D280F and the ODS-D77F.