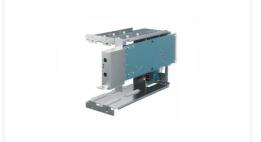

## ODBK-202

\*Please contact your local sales representative for details.

Overview

The ODBK-202 is a base unit of power supply for the ODS-L30M.

The ODBK-20X series can drive the ODS-D280F and the ODS-D77F.