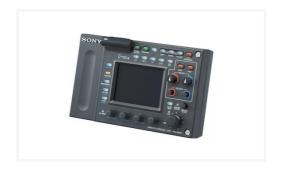

#### A highly compact unit

Dimensions  $197 \times 62 \times 124 \text{ mm}$  (W x H x D).

#### **Convenient LCD touch screen**

A touch-panel screen and direct push buttons enable fast operation in the field.

#### **Memory Stick media card slot**

Various setup parameters can be stored and transferred between camcorders.