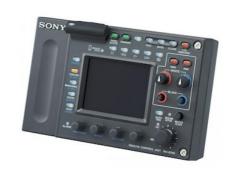

#### A highly compact unit

Dimensions  $197 \times 62 \times 124 \text{ mm}$  (W x H x D).

#### **Convenient LCD touch screen**

A touch-panel screen and direct push buttons enable fast operation in the field.

#### **Memory Stick media card slot**

Various setup parameters can be stored and transferred between camcorders.