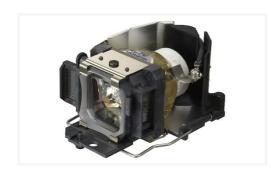

# 165W UHP replacement lamp for the VPL-CS20A/CX20A and VPL-ES3/EX3 LCD business projectors

For the VPL-CS20A/CX20A and VPL-ES3 LCD business projectors.

#### Replacement lamp

For the VPL-CS20A/CX20A and VPL-ES3 LCD business projectors