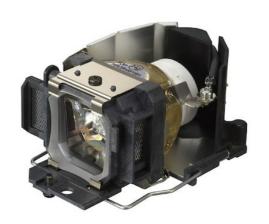

# 165W UHP replacement lamp for the VPL-CS20A/CX20A and VPL-ES3/EX3 LCD business projectors

For the VPL-CS20A/CX20A and VPL-ES3 LCD business projectors.

#### Replacement lamp

For the VPL-CS20A/CX20A and VPL-ES3 LCD business projectors