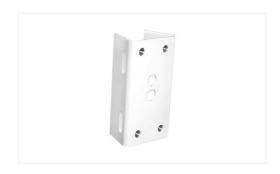

## Aluminium mount adaptor for mounting camera housings to poles

Sony's UNIPMA1 Pole Mount Adapter (White) can extend the capabilities of your Sony UNIWMB1 wall mount by allowing you to attach it to a pole. You can affix your surveillance equipment to an indoor or outdoor pole, because this pole mount adapter is made of aluminium and is weather resistant. This adapter comes with a one-year warranty.

#### Sturdy

This pole mount adapter is made of aluminium so it can withstand the elements. If you are looking to adapt your Sony wall mount, this adapter will provide strong and secure support for your pole-mounted surveillance equipment.

#### **Sturdy**

This pole mount adapter is made of aluminium so it can withstand the elements. If you are looking to adapt your Sony wall mount, this adapter will provide strong and secure support for your pole-mounted surveillance equipment.