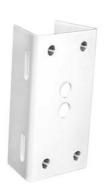

## Aluminium mount adaptor for mounting camera housings to poles

Sony's UNIPMA1 Pole Mount Adapter (White) can extend the capabilities of your Sony UNIWMB1 wall mount by allowing you to attach it to a pole. You can affix your surveillance equipment to an indoor or outdoor pole, because this pole mount adapter is made of aluminium and is weather resistant. This adapter comes with a one-year warranty.

#### Sturdy

This pole mount adapter is made of aluminium so it can withstand the elements. If you are looking to adapt your Sony wall mount, this adapter will provide strong and secure support for your pole-mounted surveillance equipment.

#### **Sturdy**

This pole mount adapter is made of aluminium so it can withstand the elements. If you are looking to adapt your Sony wall mount, this adapter will provide strong and secure support for your pole-mounted surveillance equipment.