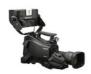

# Related products

**HXC-FB80** 

Three 2/3-inch Exmor™ CMOS sensor HD colour studio camera