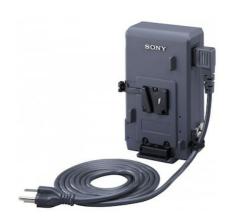

## AC-DN10

#### AC Adaptor/Charger

#### Overview

- Compact and lightweight AC adaptor/charger
- Maximum 100 W DC power supply
- V-mount mechanism for direct attachment to compatible

camcorders

- -XLR-4-pin output to power other equipment
- Charging capability of Sony V-mount lithiu