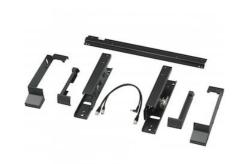

## BKM-37H

Attachment stand with tilt function for fixing the BKM-17R Monitor Control Unit to the 25" BVM-E251 reference monitors.

Overview

Controller Attachment Stand for BKM-17R\*

\*Product code suffix /3 or later.

#### Specifications

| Supplied Accessories |      |
|----------------------|------|
| Stand (right)        |      |
| Stand (left)         |      |
| Rear Stay            |      |
| Cover (upper)(rig    | ght) |
| Cover (upper)(le     | ft)  |
| Cover (lower)(rig    | ght) |
|                      |      |

| ( | Cover (lower)(left) |
|---|---------------------|
|   | Screws A (3 x 8)    |
|   | Screws B (4 x 8)    |
|   | Screws C (5 x 10)   |
| ( | Connecting cable    |