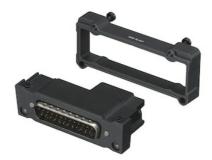

#### Overview

The DWA-SLAU1 adapts the DWR-S03D two-channel portable slot-in wireless receiver for use with professional shouldermounted camcorders equipped with a UniSlot®\* interface. The adaptor features a collar and an interface with D-sub 25 pin connector.