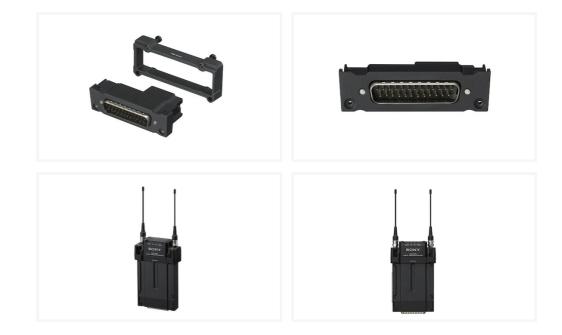

#### Overview

The DWA-SLAU1 adapts the DWR-S03D two-channel portable slot-in wireless receiver for use with professional shouldermounted camcorders equipped with a UniSlot®\* interface. The adaptor features a collar and an interface with D-sub 25 pin connector.

### Gallery

© 2004 - 2024 Sony Corporation. All rights reserved. Reproduction in whole or in part without written permission is prohibited. Features and specifications are subject to change without notice. The values for mass and dimension are approximate. All trademarks are the property of their respective owners.