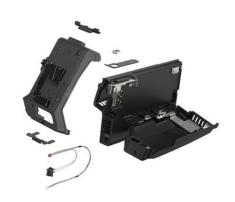

## HKC-WL50

Wireless transmission adaptor for HDC-5500 and HDC-3500

#### Overview

HKC-WL50, wireless transmission adaptor is a dedicated side panel option for HDC-5500 and HDC-3500.

\*Dedicated battery mount adaptor is included.

#### Compact body & balanced weight

HKC-WL50 enables wireless transmission capability, inside the camera body. The compact body and well-balanced design reduces the burden on camera operators during long shoots and operation in the field.

#### Easy side panel exchange

The HKC-WL50 is one of various side panel options for HDC-5500 and HDC-3500. It can be exchanged for another side panel such

as fibre or triax transmission.