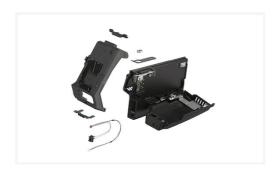

## HKC-WL50

Wireless transmission adaptor for HDC-5500 and HDC-3500

#### Overview

HKC-WL50, wireless transmission adaptor is a dedicated side panel option for HDC-5500 and HDC-3500.

\*Dedicated battery mount adaptor is included.

#### Easy side panel exchange

The HKC-WL50 is one of various side panel options for HDC-5500 and HDC-3500. It can be exchanged for another side panel such

as fibre or triax transmission.