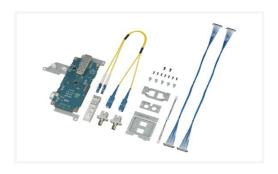

#### **Single Mode Fibre Extension Kit**

The HDCU-SM30 Single Mode Fibre Extension Kit is an optional board for the HDCU-3100/3170 Camera Control Unit. It allows the CCU to be directly connected on Single Mode Fibre (SMF), maintaining high picture quality across cable runs of up to 10,000m.