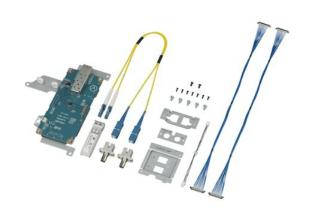

#### **Single Mode Fibre Extension Kit**

The HDCU-SM30 Single Mode Fibre Extension Kit is an optional board for the HDCU-3100/3170 Camera Control Unit. It allows the CCU to be directly connected on Single Mode Fibre (SMF), maintaining high picture quality across cable runs of up to 10,000m.