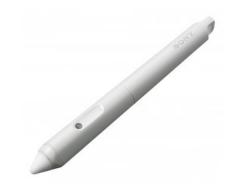

# Easily write, draw and interact with classroom presentations

Ideal for education, this replacement pen lets students write, draw, sketch and interact with presentations and other files projected from a connected PC.

The IFU-PN100S is compatible with Sony VPL-SW500 series ultra short throw projectors that support dual pen interactivity. Full PC control requires the IFU-PN100M 'master' pen.

Operation requires two AAA dry cell batteries.