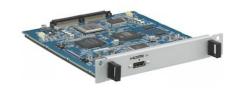

## LKRI-006

HDMI Input Board for the SRX-R320P

#### **HDMI** input board for SRX-R320P

"LKRI-006 enables to play 3D video format specified in HDMI version 1.4 and 1.4a LKRI-006 enables SRX-R320 and 220 to play 3D video format specified in HDMI version 1.4 and 1.4a"