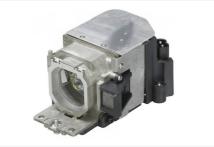

### LMP-D200

Replacement lamp for VPL-DX10, VPL-DX11 and VPL-DX15 projectors

#### Overview

The LMP-D200 is a replacement lamp for VPL-XD10. VPL-DX11 and VPL-DX15 projector models

Environmental notice for customers in the USA Lamp in this product contains mercury. Disposal of these materials may be regulated due to environmental considerations. For disposal or recycling information, please contact your local authorities or see www.sony.com/mercury for additional information.