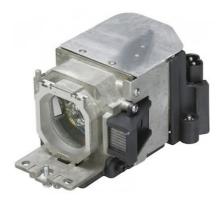

### LMP-D200

Replacement lamp for VPL-DX10, VPL-DX11 and VPL-DX15 projectors

#### Overview

The LMP-D200 is a replacement lamp for VPL-XD10. VPL-DX11 and VPL-DX15 projector models

Environmental notice for customers in the USA Lamp in this product contains mercury. Disposal of these materials may be regulated due to environmental considerations. For disposal or recycling information, please contact your local authorities or see www.sony.com/mercury for additional information.