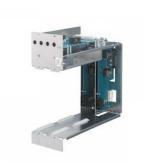

#### Overview

The ODBK-203 is a base unit of power supply for the ODS-L60E.

The ODBK-20X series can drive the ODS-D280F and the ODS-D77F.

A world of solutions