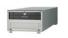

#### Overview

The ODBK-203 is a base unit of power supply for the ODS-L60E.

The ODBK-20X series can drive the ODS-D280F and the ODS-D77F.

A world of solutions