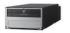

#### Overview

The ODBK-203 is a base unit of power supply for the ODS-L60E.

The ODBK-20X series can drive the ODS-D280F and the ODS-D77F.

A world of solutions