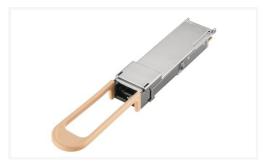

## OTM-100GSR

QSFP28 Optical Transceiver Module (SR)

# The OTM-100GSR is a QSFP28 Ethernet transceiver that supports 100GBASE-SR4

The OTM-100GSR is recommended for use with XKS-C9111, C9121, C8111 and C8166, 100G IP I/O boards installed in XVS-9000/8000/7000/6000 live production switchers.

| I/O specifications              |                                |
|---------------------------------|--------------------------------|
| Optical input/output connectors | MPO optical connector          |
| Signal format                   | 802.3bm 100GBASE-SR4           |
| Signal transmission speed       | 25.78125 Gbps per lane         |
| Media type                      | Multi mode                     |
| Host interface                  | Connector: Card edge connector |