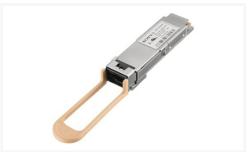

## OTM-100GSR

QSFP28 Optical Transceiver Module (SR)

# The OTM-100GSR is a QSFP28 Ethernet transceiver that supports 100GBASE-SR4

The OTM-100GSR is recommended for use with XKS-C9111, C9121, C8111 and C8166, 100G IP I/O boards installed in XVS-9000/8000/7000/6000 live production switchers.

| I/O specifications              |                                |
|---------------------------------|--------------------------------|
| Optical input/output connectors | MPO optical connector          |
| Signal format                   | 802.3bm 100GBASE-SR4           |
| Signal transmission speed       | 25.78125 Gbps per lane         |
| Media type                      | Multi mode                     |
| Host interface                  | Connector: Card edge connector |