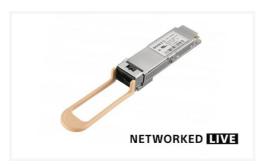

## OTM-100GSR

QSFP28 Optical Transceiver Module (SR)

# The OTM-100GSR is a QSFP28 Ethernet transceiver that supports 100GBASE-SR4

The OTM-100GSR is recommended for use with XKS-C9111, C9121, C8111 and C8166, 100G IP I/O boards installed in XVS-9000/8000/7000/6000 live production switchers.

| I/O specifications              |                                |
|---------------------------------|--------------------------------|
| Optical input/output connectors | MPO optical connector          |
| Signal format                   | 802.3bm 100GBASE-SR4           |
| Signal transmission speed       | 25.78125 Gbps per lane         |
| Media type                      | Multi mode                     |
| Host interface                  | Connector: Card edge connector |