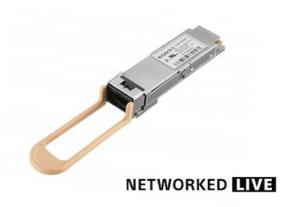

## OTM-100GSR

QSFP28 Optical Transceiver Module (SR)

# The OTM-100GSR is a QSFP28 Ethernet transceiver that supports 100GBASE-SR4

The OTM-100GSR is recommended for use with XKS-C9111, C9121, C8111 and C8166, 100G IP I/O boards installed in XVS-9000/8000/7000/6000 live production switchers.

| I/O specifications              |                                |
|---------------------------------|--------------------------------|
| Optical input/output connectors | MPO optical connector          |
| Signal format                   | 802.3bm 100GBASE-SR4           |
| Signal transmission speed       | 25.78125 Gbps per lane         |
| Media type                      | Multi mode                     |
| Host interface                  | Connector: Card edge connector |