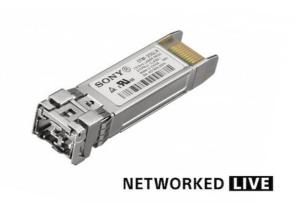

## OTM-25GLR

SFP28 Optical Transceiver Module (LR)

# The OTM-25GLR is a single mode, SFP28 Ethernet transceiver that supports 25GBASE-LR

The OTM-25GLR is recommended for use with Sony IP gateway products NXLK-IP50Y/51Y and other Sony IP Live product's interface such as HDCU/HKCU, HDCE, BPU/SKC and PWSK models.