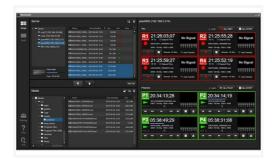

# Simple and intuitive control for multiple channel recording

Simple and intuitive operation for multiple channel recording with both PWS-4500 and HKCU REC55/REC50 simultaneously using one application.

# Clip management and file transfer functions

The software offers clip list management and file transfers to external media or network storage.