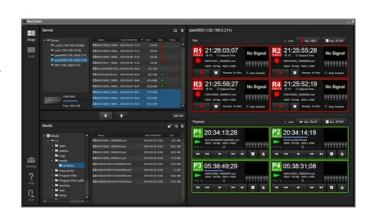

# Flexibility and control for the PWS-4500, HKCU-REC55 and HKCU-REC50

The PWA-RCT1 is a software for running applications that provides useful method for controlling multiple units of the PWS-4500 4K/HD Live Production Server, and HKCU-REC55/REC50 CCU Recording Option\* – triggering rec/stop/play/file transfer from a single PC with an intuitively operational GUI.

# Simple and intuitive control for multiple channel recording

Simple and intuitive operation for multiple channel recording with both PWS-4500 and HKCU REC55/REC50 simultaneously using one application.

# Clip management and file transfer functions

The software offers clip list management and file transfers to external media or network storage.