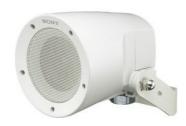

# SONY

## SCA-S30



#### Features

#### Easy to install

# Related products









#### SNC-VB635

Box-type 1080p/60 fps Camera with Half-inch Exmor™ CMOS Sensor Powered by IPELA ENGINE EX™ - V Series



Box-type 1080p/60 fps Camera Powered by IPELA ENGINE EX™ - V Series

#### SNC-VB600

Box-type 720p/60 fps Camera Powered by IPELA ENGINE EX™ - V Series

#### SNC-VM632R

Outdoor IR Ruggedized 1080p/60 fps Camera Powered by IPELA ENGINE EX™ - V Series



#### SNC-VM602R

Outdoor IR Ruggedized 720p/60 fps Camera Powered by IPELA ENGINE EX™ - V Series



#### SNC-VM631

Vandal-resistant Minidome 1080p/60 fps Camera Powered by IPELA ENGINE EX™ - V Series



#### SNC-VM630

Minidome 1080p/60 fps Camera Powered by IPELA ENGINE EX™ - V Series



#### SNC-VM601

Vandal-resistant Minidome 720p/60 fps Camera Powere