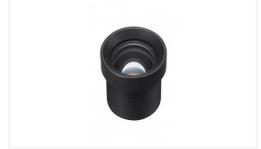

## SNCA-L120MF

M12 mount lens with 25 degrees horizontal viewing angle for X Series cameras

Overview

This optional M12 mount lens is compatible with Sony SNC-XM631, SNC-XM632, SNC-XM636 and SNC-XM637 Minidome Full HD video security cameras.

The SNCA-L120MF lens offers a focal length of 12 mm (with F2.2 aperture), providing a horizontal viewing angle of 25 degrees and a vertical viewing angle of 14 degrees.