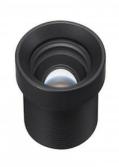

## SNCA-L120MF

M12 mount lens with 25 degrees horizontal viewing angle for X Series cameras

Overview

This optional M12 mount lens is compatible with Sony SNC-XM631, SNC-XM632, SNC-XM636 and SNC-XM637 Minidome Full HD video security cameras.

The SNCA-L120MF lens offers a focal length of 12 mm (with F2.2 aperture), providing a horizontal viewing angle of 25 degrees and a vertical viewing angle of 14 degrees.