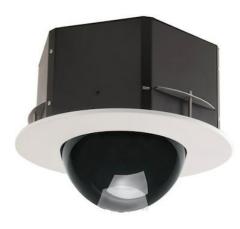

## UNI-IFF7T3

Tinted glass Recessed security camera housing

#### **Recessed housing For SNC fixed camera series**

The UNIIFF7T3 is a recessed ceiling mount type housing from Sony which has been specially designed to be used for fixed cameras. The UNIIFF7T3 recessed housing comes with a tinted lower dome, a white trim ring, a 7" diameter dome, as well as a plenum rated metal top, and a 1.2F stop light loss. The UNIIFF7T3 recessed housing supports the SNC-CS11, SNC-CS10, SNC-Z20N, and the SNC-CS50N; it also comes user friendly and is easy to setup and install to help save money.

#### **Clear view**

7-inch diameter clear polycarbonate lower dome.

Features

#### Pendant

White trim ring on a dome semi-flash/ pendant ceiling housing. 11/2-inch NPT quick connect coupling.

#### **Ceiling mounting**

Plenum Rated metal top.