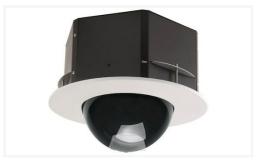

## UNI-IFF7T3

Tinted glass Recessed security camera housing

#### **Recessed housing For SNC fixed camera series**

The UNIIFF7T3 is a recessed ceiling mount type housing from Sony which has been specially designed to be used for fixed cameras. The UNIIFF7T3 recessed housing comes with a tinted lower dome, a white trim ring, a 7" diameter dome, as well as a plenum rated metal top, and a 1.2F stop light loss. The UNIIFF7T3 recessed housing supports the SNC-CS11, SNC-CS10, SNC-Z20N, and the SNC-CS50N; it also comes user friendly and is easy to setup and install to help save money.

#### **Clear view**

7-inch diameter clear polycarbonate lower dome.

Features

#### Pendant

White trim ring on a dome semi-flash/ pendant ceiling housing. 11/2-inch NPT quick connect coupling.

#### **Ceiling mounting**

Plenum Rated metal top.