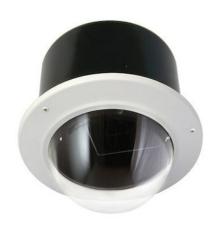

## UNI-OFL7C2

Outdoor IP66 vandal resistant IK10 in-ceiling housing for PTZ cameras

#### Overview

The UNI-OFL7C2 is an outdoor IP66 vandal resistant IK10 inceiling housing with a clear bubble for PTZ cameras. AC24V in for heater and blower / AC24V out for camera. Compatible with IP SNC-EP, ER, RX, RZ25, RH, RS, hybrid ZP, ZR and analog SSC-CR indoor cameras.

#### Features

Outdoor IP66 vandal resistant IK10 in-ceiling housing with clear bubble for PTZ cameras

AC24V in for heater and blower / AC24V out for camera

Compatible with IP SNC-EP, ER, RX, RZ25, RH, RS and analog SSC-CR indoor cameras.