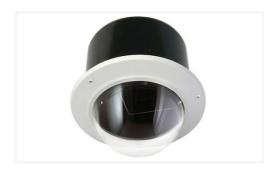

## UNI-OFL7C2

Outdoor IP66 vandal resistant IK10 in-ceiling housing for PTZ cameras

#### Overview

The UNI-OFL7C2 is an outdoor IP66 vandal resistant IK10 inceiling housing with a clear bubble for PTZ cameras. AC24V in for heater and blower / AC24V out for camera. Compatible with IP SNC-EP, ER, RX, RZ25, RH, RS, hybrid ZP, ZR and analog SSC-CR indoor cameras.

#### Features

Outdoor IP66 vandal resistant IK10 in-ceiling housing with clear bubble for PTZ cameras

AC24V in for heater and blower / AC24V out for camera

Compatible with IP SNC-EP, ER, RX, RZ25, RH, RS and analog SSC-CR indoor cameras.