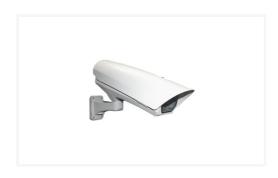

### **UNI-ORBC6**

Environmental IP66-rated housing supporting .af PoE cameras and Sony sunshield

#### Overview

The UNI-ORBC6 is an outdoor IP66-rated housing with a feed-through wall/pole mount. It features a dynamic power allocation Power-over-Ethernet (PoE) input, including 30 watt midspan, and a heater and blower.

The UNI-ORBC6supports .afPoE cameras and Sony sunshield. Its shipping dimensions are 20x12x8.5" LxWxH and it weighs 3.63 kg.