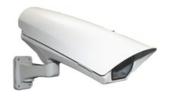

### **UNI-ORBC6**

Environmental IP66-rated housing supporting .af PoE cameras and Sony sunshield

#### Overview

The UNI-ORBC6 is an outdoor IP66-rated housing with a feed-through wall/pole mount. It features a dynamic power allocation Power-over-Ethernet (PoE) input, including 30 watt midspan, and a heater and blower.

The UNI-ORBC6supports .afPoE cameras and Sony sunshield. Its shipping dimensions are 20x12x8.5" LxWxH and it weighs 3.63 kg.