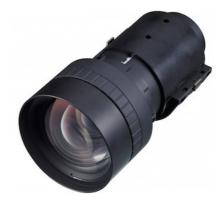

### Projection Lens for the VPL-F Series

### Overview

Fixed short focus zoom lens

#### **Throw ratio**

0.87:1 (WUXGA model) 0.89:1 (XGA model)