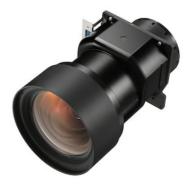

## VPLL-Z4111

Projection Lens for the VPL-F Series with a throw ratio of 1.30 -1.96\*

| Overview | Fixed short focus lens with a throw ratio of 1.30 - 1.96* |
|----------|-----------------------------------------------------------|
|----------|-----------------------------------------------------------|

\* Approximate figure for current models

Specifications

| Specifications |                                                                                  |
|----------------|----------------------------------------------------------------------------------|
| Throw ratio    | VPL-FHZ120L, VPL-FHZ90L: 1.30:1<br>to 1.96:1                                     |
| Zoom / Focus   | Powered / Powered                                                                |
| Lens shift     | <b>VPL-FHZ120L, VPL-<br/>FHZ90L:</b><br>Vertical: +/- 99% Horizontal: +/-<br>51% |
| Aperture       | f/1.75-2.34                                                                      |
| Screen size    | 60" to 600"                                                                      |
| Dimensions     | Approx. W158 x H150 x D263 mm (W                                                 |