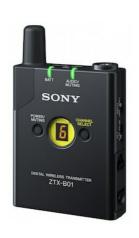

## ZTX-B01

DWZ Series digital wireless body-pack transmitter

#### All-metal body-pack transmitter

The ZTX-B01 is supplied with the DWZ-B30GB and DWZ-B50GB digital wireless sets for guitar and bass players, and DWZ-B50I digital wireless set for other instruments.

### **Adjustable attenuator**

Adjustable transmitter attenuators allow you to select proper audio input levels from the microphone and instruments. The ZTX-B01 can be switched between instrument and microphone input.

### **Robust metal body**

The ZTX-B01 is made of strong durable metal. Metal construction supports reliable use in rough operating conditions.