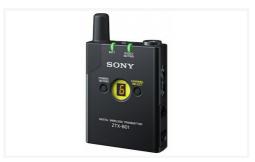

### **Adjustable attenuator**

Adjustable transmitter attenuators allow you to select proper audio input levels from the microphone and instruments. The ZTX-B01 can be switched between instrument and microphone input.

### **Robust metal body**

The ZTX-B01 is made of strong durable metal. Metal construction supports reliable use in rough operating conditions.