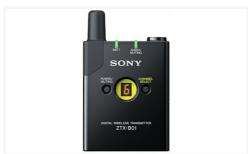

### **Adjustable attenuator**

Adjustable transmitter attenuators allow you to select proper audio input levels from the microphone and instruments. The ZTX-B01 can be switched between instrument and microphone input.

### **Robust metal body**

The ZTX-B01 is made of strong durable metal. Metal construction supports reliable use in rough operating conditions.