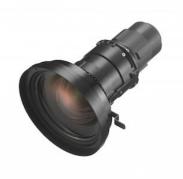

#### Overview

Short focus zoom lens

#### **Throw ratio**

0.85:1 to 1.0:1 (WUXGA model) 0.86:1 to 1.01:1 (XGA model)

### Specifications

| FIOJECTIONTENS |                                                                                                                                                                                      |
|----------------|--------------------------------------------------------------------------------------------------------------------------------------------------------------------------------------|
| Throw ratio    | 0.85:1 to 1.0:1 (WUXGA model)<br>0.86:1 to 1.01:1 (XGA model)                                                                                                                        |
| Zoom / Focus   | Manual / Manual                                                                                                                                                                      |
| Lens shift     | Vertical: Upward 50% to<br>Downward 0% Horizontal: Right<br>24% to Left 24% (WUXGA model)<br>Vertical: Upward 37% to<br>Downward 0% Horizontal: Right<br>23% to Left 23% (XGA model) |
| Aperture       | f/1.85 to 2.1                                                                                                                                                                        |

| Screen size | 60" to 300"                                                      |
|-------------|------------------------------------------------------------------|
| Dimensions  | W 165 x H 150 x D 217 mm<br>(W 6 1/2 x H 5 29/32 x D 8 17/32 in) |
| Mass        | 1.6 kg / 3.6 lb                                                  |