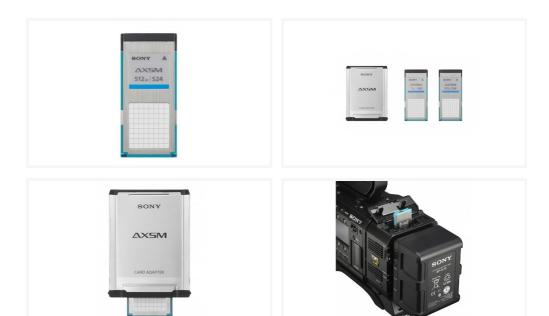

#### Works with AXS-R5 and AXS-CR1

The AXS-A512S24 works with the AXS-R5 2K / 4K RAW recorder and AXS-CR1 USB 3.0 AXS Memory card reader, using the AXS

Memory card adapter.

#### Works with AXS-R5 and AXS-CR1

The AXS-A512S24 works with the AXS-R5 2K / 4K RAW recorder and AXS-CR1 USB 3.0 AXS Memory card reader, using the AXS Memory card adapter.\*

\* 1x AXS Memory card adapter supplied free to all existing and new AXS-R5 and AXS-CR1 customers. Additional adapters are available to purchase.