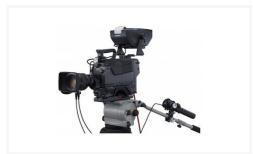

## BVF-55

#### Viewfinder for ENG cameras

#### Overview

#### Black and white 5 inch CRT viewfinder

The Sony BVF-55 is a broadcast ENG viewfinder for widescreen cameras and camcorders such as the BVP-550. The 5-inch CRT is very high resolution and provides the needed detail for proper shot composition and critical focus.