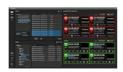

#### Overview

The PWAL-RCT50 CCU (camera control unit) recording control option allows PWA-RCT1 recording control software to control the HKCU-REC55/REC50 CCU recording option in multiple camera systems.

#### **CCU Recording control**

Activating PWAL-RCT50 with the PWA-RCT1 offers the control capability of the HDCU-5000 CCU with HKCU-REC50 recording option fitted and HDCU-5500/3500 CCU with HKCU-REC55 recording option fitted.