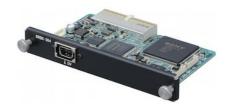

## SONY

**BRBK-304** 

DV card for BRC-300P SD robotic compact camera

Overview

## i.LINK optional card that allows i.LINK (DV) output from the BRC-300P camera and BRU-300 optical multiplex unit

The BRBK-304 interface card is designed to be used exclusively with the BRC-300P 3 CCD colour video camera or the BRU-300P optical multiplex unit. The BRBK-304 converts the image shot by the camera into the signal conforming to DV. The i.Link for this unit is especially designed to output signals in DV format and allows direct digital connection to DSR Series DVCAM recording decks and direct streaming to a personal computer.