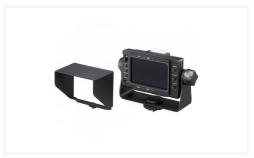

# DXF-C50WA

5-inch LCD colour viewfinder for HXC-D70 system camera

## Ideal for live shooting applications

The DXF-C50WA is a 5-inch LCD colour viewfinder for the HXC-D70 SD / HD system camera. It is the successor model to the DXF-C50W and maintains the same compatibility and functionality for the PMW-320, PMW-350 and PMW-400 XDCAM solid state camcorders. But it only displays HD pictures from the camera when working with the HXC-D70.