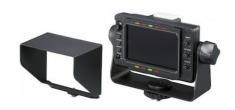

# DXF-C50WA

5-inch LCD colour viewfinder for HXC-D70 system camera

## Ideal for live shooting applications

The DXF-C50WA is a 5-inch LCD colour viewfinder for the HXC-D70 SD / HD system camera. It is the successor model to the DXF-C50W and maintains the same compatibility and functionality for the PMW-320, PMW-350 and PMW-400 XDCAM solid state camcorders. But it only displays HD pictures from the camera when working with the HXC-D70.