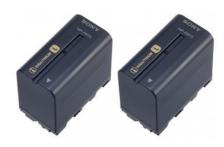

#### Overview

Make sure your camcorder is always ready to shoot with the 2NP-F970/B InfoLITHIUM<sup>®</sup> rechargeable battery twinpack.

Small and lightweight the 2NP-F970/B battery twinpack consists of two NPF-970/B batteries featuring built-in microprocessors that accurately calculate the remaining power within minutes. The microprocessors continuously communicate with the camcorder to ensure that remaining battery life is displayed on the camcorder LCD as well as in the viewfinder so you'll never miss a shot.

The 2NP-F970/B doesn't have the memory effect found in other batteries, so you can charge it at any time, regardless of how much charge is remaining, and the battery will never lose its ability to hold a charge.