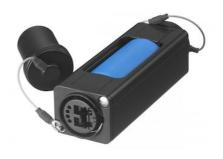

#### **Extends cable length**

CCFN-JC1 extends the cable length between the two of the CCFN-100/50/25 cables that are designed for the HXC-D70 multi-transmission studio camera system.

#### Joins CCFN cables

Doubles the distance between the HXC-D70 camera and the recording system.