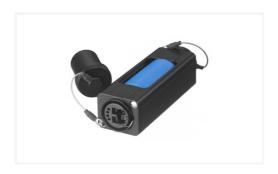

#### **Extends cable length**

CCFN-JC1 extends the cable length between the two of the CCFN-100/50/25 cables that are designed for the HXC-D70 multi-transmission studio camera system.

#### Joins CCFN cables

Doubles the distance between the HXC-D70 camera and the recording system.