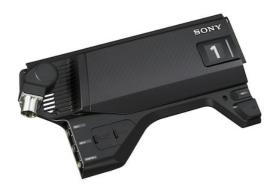

## **Optical Fibre Transmission Adaptor**

The HKC-FB30 is an optional side panel that adds optical fibre connectivity to the Sony HDC-3500H 4K/HD System Camera.

This allows easy exchange between fibre or triax transmission to suit operational requirements. Since all replacement connectors are located within the exchangeable outside panel, camera balance is maintained.