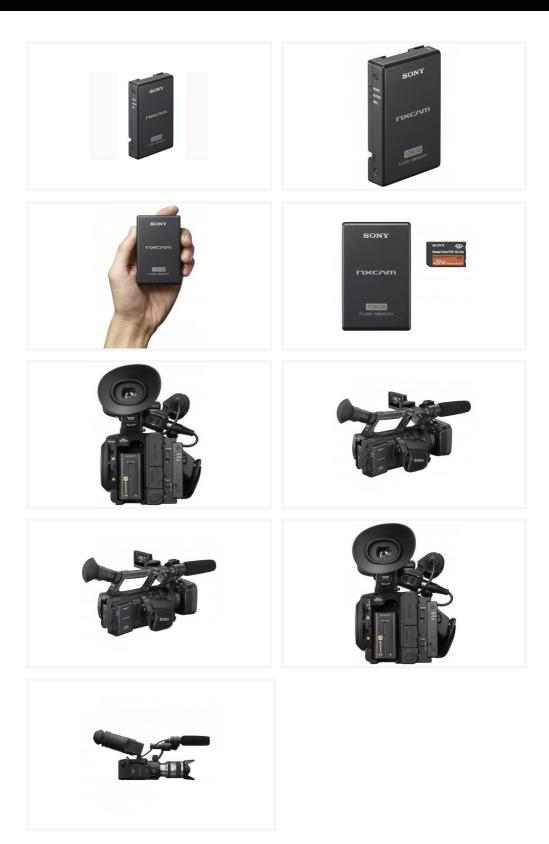

### HXR-FMU128

128 GB flash memory recording unit

#### Overview

The HXR-FMU128 Flash Memory Unit is an optional solid-state memory recorder designed for NEX-FS700E, NEX-FS700EK, NEX-FS100E, NEX-FS100EK, NEX-EA50E and HXR-NX5E camcorders, and attaches directly to the right side of the camera with ease. Hybrid recording functionality is possible by being able to record on both the HXR-FMU128 and Memory card at the same time. The unit also offers long recording times of up to 10 hours at the highest HD quality (28Mbps) and 11 hours at 24 Mbps

#### **Hybrid Recording**

The HXR-FMU128 is capable of simultaneous recording of HD and HD video footage, along with the combination of HD and SD, offering instant backup and fast NLE workflow coupled with flexibility of recording in the field.

### **Simple Direct Attachment**

The HXR-FMU128 is designed exclusively for the HXR-NX5E camcorder, and attaches directly to the back of the camera with ease.

### Gallery

© 2004 - 2024 Sony Corporation. All rights reserved. Reproduction in whole or in part without written permission is prohibited. Features and specifications are subject to change without notice. The values for mass and dimension are approximate. All trademarks are the property of their respective owners.