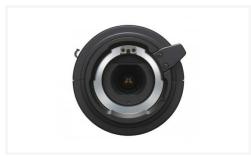

## Mount lens adaptor from B4 to FZ mount for 4K/HD shooting

The LA-FZB1, operating with the PMW-F55 camcorder, allows you to convert the lens mount format from B4 to FZ including 12pin B4 lens connector. It enables you to use existing HD lens, including HD BOX lens for sports shooting.