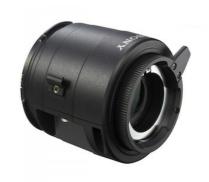

### LA-FZB1

Cost effective lens mount adaptor from B4 mount to FZ mount

## Enables use of existing HD lenses for 4K production with PMW-F55 and PMW-F5

The LA-FZB1 lens mount adaptor increases the lens options for the PMW-F55 and PMW-F5 camcorders shooting 4K productions. The small and lightweight lens mount adaptor converts the lens mount format from B4 to FZ. It enables the use existing HD lens including HD BOX lens for Sports shooting, while maintaining good operational weight balance.

#### Small and lightweight

W91mm x H173.4mm x D96mm and weighs only 1Kg.