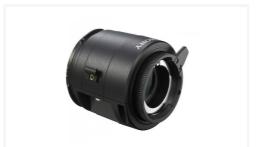

#### Small and lightweight

W91mm x H173.4mm x D96mm and weighs only 1Kg.

### Small and lightweight

The LA-FZB1 has small proportions (W91mm x H173.4mm x D96mm) and weighs only 1Kg, making it easy-to-handle and allowing you to maintain a good operational weight balance with the PMW-F55.