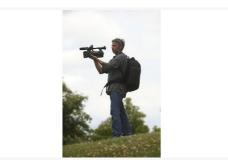

#### Overview

Even a compact camcorder when combined with a full set of batteries and other accessories can add up to a significant amount of weight. The LCS-BP1P is a truly ergonomic solution that makes it easy to carry around a full set of kit while still keeping your hands free. It also has numerous special features specifically created to meet the unique needs of professional camcorders users. For example, its strapping can help brace an optional VCT-SP1BP camera support.

The LCS-BP1BP's main compartment can carry any HDV or DVCAM hand-held or semi-shoulder-mount camcorder with a generous amount of supplied padding to ensure the camcorder is held securely and comfortably. Even the interior colour is carefully chosen to be a bright yellow that makes it easier to find items even in low light. There are also a number protective pouches within the compartment designed to hold batteries, wide conversion lenses and other accessories. Plus a detachable side case. You can even store a notebook computer in a specially designed side pocket and a protective rain cover for the backpack is supplied as standard.