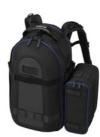

## LCS-BP1BP

Soft Backpack Style Carrying Case

The LCS-BP1BP's main compartment can carry any HDV or DVCAM hand-held or semi-shoulder-mount camcorder with a generous amount of supplied padding to ensure the camcorder is held securely and comfortably. Even the interior colour is carefully chosen to be a bright yellow that makes it easier to find items even in low light. There are also a number protective pouches within the compartment designed to hold batteries, wide conversion lenses and other accessories. Plus a detachable side case. You can even store a notebook computer in a specially designed side pocket and a protective rain cover for the backpack is supplied as standard.