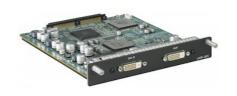

## **LKRI-005**

DVI (HDCP) Input Board for the SRX-R320P

#### DVI (HDCP) Input Board for SRX-R320P

"The LKRI-005 is an interface board which gives a solution for high picture quality of computer graphics images through 8-bit DVI digital interface with HDCP security function to SRX-R320P."

### Specifications

| General              |                                                                   |
|----------------------|-------------------------------------------------------------------|
| Supported projectors | SRX-R320                                                          |
| Input                | DVI 24-pin, male (2) DVI-D, AUX:<br>DVI 1.0 (When 8 bits are set) |
| Quantization         | 8 bits (DVI1.0) 10 bits (Sony unique specification                |
| Dimensions (w/h/d)   | 168 × 26 × 200 mm (6 5/8 × 1<br>1/16 × 7 7/8 inches)              |
| Mass Approx.         | 300 g (11 oz)                                                     |