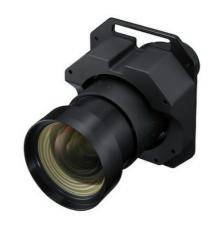

#### 1.05x - 1.75x Zoom Lens

Optional zoom lens for use with the SXRD 4K projector 1.05x to 1.75x zoom lens with memory feedback. This lens uses a feedback circuit that reports focus and zoom position to the projector. This allows the operator to preset and recall different lens settings from the projector function memories. This offers instant and automated screen sizing for video formats using different aspect ratios.

## Specifications

| General               |                                                    |
|-----------------------|----------------------------------------------------|
| Operating temperature | 0°C to +40°C                                       |
| Storage temperature   | -20°C to +60°C                                     |
| Operating humidity    | 0% to 90% (without condensation)                   |
| Storage humidity      | 0% to 90% (without condensation)                   |
| Dimensions(W/H/L)     | Approx.256 x 315 x 429 mm(10 x 12.4 x 16.8 inches) |