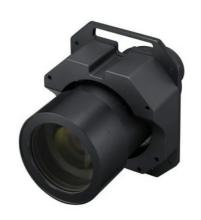

#### 1.90x - 4.00x Zoom Lens

Optional zoom lens for use with the SXRD 4K projector 1.90x to 4.00x zoom lens with memory feedback. This lens uses a feedback circuit that reports focus and zoom position to the projector. This allows the operator to preset and recall different lens settings from the projector function memories. This offers instant and automated screen sizing for video formats using different aspect ratios.

### Specifications

| General               |                                                     |
|-----------------------|-----------------------------------------------------|
| Operating temperature | 0°C to +40°C                                        |
| Storage temperature   | -20°C to +60°C                                      |
| Operating humidity    | 0% to 90% (without condensation)                    |
| Storage humidity      | 0% to 90% (without condensation)                    |
| Dimensions(W/H/L)     | Approx. 256 x 315 x 413 mm(10 x 12.4 x 16.2 inches) |