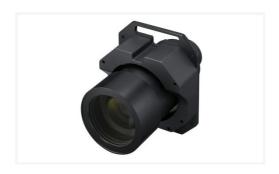

call different lens settings from the projector function memories. This offers instant and automated screen sizing for video formats using different aspect ratios.

### Specifications

| General               |                                                     |
|-----------------------|-----------------------------------------------------|
| Operating temperature | 0°C to +40°C                                        |
| Storage temperature   | -20°C to +60°C                                      |
| Operating humidity    | 0% to 90% (without condensation)                    |
| Storage humidity      | 0% to 90% (without condensation)                    |
| Dimensions(W/H/L)     | Approx. 256 x 315 x 413 mm(10 x 12.4 x 16.2 inches) |



Mass.

Approx. 13kg (28.6 lb)

# SONY

### Gallery