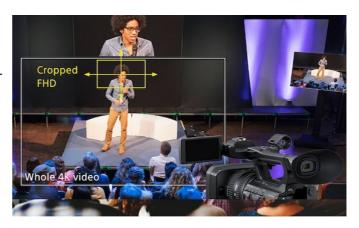

## Overview

The REA-L0500 optional license activates the Focus Area Cropping feature for the REA-C1000 Edge Analytics Appliance.

Focus Area Cropping allows an image frame captured by a single camera to be viewed simultaneously as two different output images. The user can select a smaller Full HD image as a cutout from the main wide-angle 4K image, for example to show the presenter's head in close-up. In addition the cropped area can be selected as static or dynamic to follow the presenter's movements.