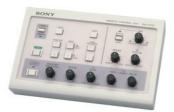

## RM-C950

### Remote Control Unit For Colour Video Cam

#### Overview

Full remote control of the DXC-9000/950/ H10/390/990 camera functions and lens zoom/ focus/iris functions via RS-232C. Facilitated operation with knob control of gain, detail, master pedestal, red and blue gain functions. Power is supplied through the DXC-9000/ 950/990 connected to the CMA-D2 Camera Adaptor or CCU-M5 Remote Control Unit. Power is supplied through the DXC-H10 connected to the CMA-H10 Camera Adaptor