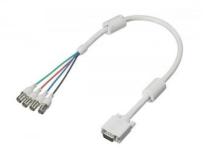

## Component RGB to D-sub 15-pin Signal Cable

Overview

The SMF-405 signal cable connects Sony medical monitors that feature a high-density D-sub 15-pin female terminal to modality equipment with 4x BNC component output terminals.

This cable is intended for use with medical monitors that do not have component input terminals.

Cable length: approximately 0.5m.