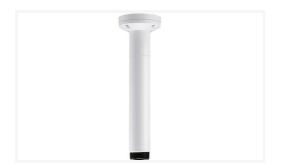

## UNI-P1C15

Pendant pipe mount

Overview 12 inch (31cm) pendant pipe mount suitable for SNC-HMX70 360-degree Hemispheric-view Camera.

Features Pendant pipe mount for suspended camera installation.

Modular design for fast and easy installation.