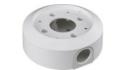

Weather resistant finish to maintain visual appearance.

Vandal resistant design for indoor and outdoor use.

Related products

UNI-OBBP1

Surface mount box

 $\bigcirc$ 

UNI-C1CHMX70 Pendant interface

plate

**IBBHMX70** 

Surface mount box

for SNC-HMX70

UNI-

UNI-ILDHMX

In-ceiling housing for SNC-HMX70

1