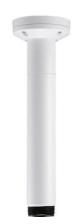

## UNI-P1C15

Pendant pipe mount

Overview 12 inch (31cm) pendant pipe mount suitable for SNC-HMX70 360-degree Hemispheric-view Camera.

Features Pendant pipe mount for suspended camera installation.

Modular design for fast and easy installation.