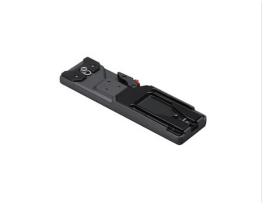

## VCT-14

TRIPOD ADAPTOR FOR PORT. CAMERAS/CAMC.

#### Overview

Dimensions: 282(W) x 27(H) x 80(D)mm (11 1/8 x 1 1/8 x 3 1/4 inches) Mass: 900 g (2 lb)