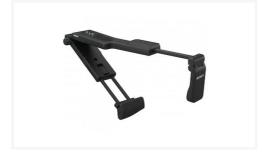

### VCT-SP2BP

Multi-function Camcorder Shoulder Support

#### Overview

A compact and light-weight camcorder shoulder support compatible across DVCAM, HDV & XDCAM EX handheld and semi-shoulder camcorder ranges. The VCT-SP2BP provides excellent, three-point support - at the handle, shoulder, and chest - allowing comfortable 'hand-held' shooting for longer.

The VCT-SP2BP camcorder shoulder support is fully adjustable, allowing you to alter the length of the shoulder and chest braces depending on your body size and/or shooting style. The VCT-SP2BP is also off-set giving you the option of using either the Electronic Viewfinder or LCD Viewfinder depending upon your preference.