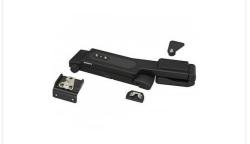

The VCT-SP2BP also features a unique collapsable design allowing tripod mounting within seconds. Using the supplied quick release adaptors and a VCT-U14 tripod adaptor the VCT-SP2BP gives you enhanced creative and operational flexibility during your shoot.

Accessories such as the HVR-MRC1K Memory recording unit or the battery adaptor for the HVL-LBPA LED light can be mounted at the rear of the support using a standard tripod screw. The VCT-SP2BP has been designed with the utmost flexibility in mind ensuring that it will suit your operational requirements whilst enhancing your creative options on any shoot.