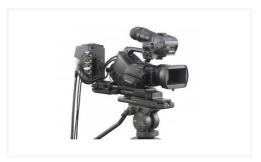

#### Overview

A compact and light-weight camcorder shoulder support compatible across DVCAM, HDV & XDCAM EX handheld and semi-shoulder camcorder ranges. The VCT-SP2BP provides excellent, three-point support - at the handle, shoulder, and chest - allowing comfortable 'hand-held' shooting for longer.

The VCT-SP2BP camcorder shoulder support is fully adjustable, allowing you to alter the length of the shoulder and chest braces depending on your body size and/or shooting style. The VCT-SP2BP is also off-set giving you the option of using either the Electronic Viewfinder or LCD Viewfinder depending upon your preference.