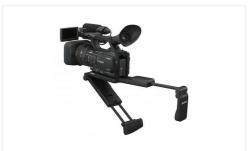

### VCT-SP2BP

Multi-function Camcorder Shoulder Support

#### Overview

A compact and light-weight camcorder shoulder support compatible across DVCAM, HDV & XDCAM EX handheld and semi-shoulder camcorder ranges. The VCT-SP2BP provides excellent, three-point support - at the handle, shoulder, and chest - allowing comfortable 'hand-held' shooting for longer.

The VCT-SP2BP camcorder shoulder support is fully adjustable, allowing you to alter the length of the shoulder and chest braces depending on your body size and/or shooting style. The VCT-SP2BP is also off-set giving you the option of using either the Electronic Viewfinder or LCD Viewfinder depending upon your preference.