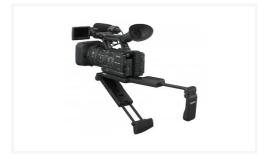

#### Overview

A compact and light-weight camcorder shoulder support compatible across DVCAM, HDV & XDCAM EX handheld and semi-shoulder camcorder ranges. The VCT-SP2BP provides excellent, three-point support - at the handle, shoulder, and chest - allowing comfortable 'hand-held' shooting for longer.

The VCT-SP2BP camcorder shoulder support is fully adjustable, allowing you to alter the length of the shoulder and chest braces depending on your body size and/or shooting style. The VCT-SP2BP is also off-set giving you the option of using either the Electronic Viewfinder or LCD Viewfinder depending upon your preference.