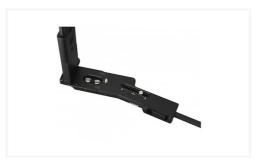

The VCT-SP2BP also features a unique collapsable design allowing tripod mounting within seconds. Using the supplied quick release adaptors and a VCT-U14 tripod adaptor the VCT-SP2BP gives you enhanced creative and operational flexibility during your shoot.

The VCT-SP2BP camcorder shoulder support is fully adjustable, allowing you to alter the length of the shoulder and chest braces depending on your body size and/or shooting style. The VCT-SP2BP is also off-set giving you the option of using either the Electronic Viewfinder or LCD Viewfinder depending upon your preference.