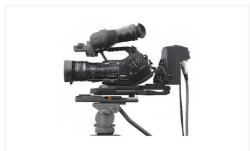

#### Overview

A compact and light-weight camcorder shoulder support compatible across DVCAM, HDV & XDCAM EX handheld and semi-shoulder camcorder ranges. The VCT-SP2BP provides excellent, three-point support - at the handle, shoulder, and chest - allowing comfortable 'hand-held' shooting for longer.

The VCT-SP2BP camcorder shoulder support is fully adjustable, allowing you to alter the length of the shoulder and chest braces depending on your body size and/or shooting style. The VCT-SP2BP is also off-set giving you the option of using either the Electronic Viewfinder or LCD Viewfinder depending upon your preference.