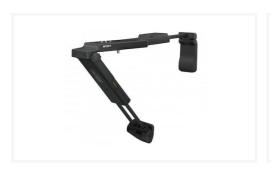

### VCT-SP2BP

Multi-function Camcorder Shoulder Support

#### Overview

A compact and light-weight camcorder shoulder support compatible across DVCAM, HDV & XDCAM EX handheld and semi-shoulder camcorder ranges. The VCT-SP2BP provides excellent, three-point support - at the handle, shoulder, and chest - allowing comfortable 'hand-held' shooting for longer.

The VCT-SP2BP camcorder shoulder support is fully adjustable, allowing you to alter the length of the shoulder and chest braces depending on your body size and/or shooting style. The VCT-SP2BP is also off-set giving you the option of using either the Electronic Viewfinder or LCD Viewfinder depending upon your preference.