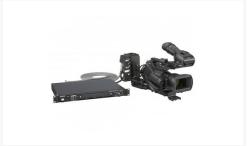

Accessories such as the HVR-MRC1K Memory recording unit or the battery adaptor for the HVL-LBPA LED light can be mounted at the rear of the support using a standard tripod screw. The VCT-SP2BP has been designed with the utmost flexibility in mind ensuring that it will suit your operational requirements whilst enhancing your creative options on any shoot.