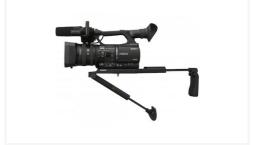

#### Overview

A compact and light-weight camcorder shoulder support compatible across DVCAM, HDV & XDCAM EX handheld and semi-shoulder camcorder ranges. The VCT-SP2BP provides excellent, three-point support - at the handle, shoulder, and chest - allowing comfortable 'hand-held' shooting for longer.

The VCT-SP2BP camcorder shoulder support is fully adjustable, allowing you to alter the length of the shoulder and chest braces depending on your body size and/or shooting style. The VCT-SP2BP is also off-set giving you the option of using either the Electronic Viewfinder or LCD Viewfinder depending upon your preference.

Accessories such as the HVR-MRC1K Memory recording unit or the battery adaptor for the HVL-LBPA LED light can be mounted at the rear of the support using a standard tripod screw. The VCT-SP2BP has been designed with the utmost flexibility in mind ensuring that it will suit your operational requirements whilst enhancing your creative options on any shoot.