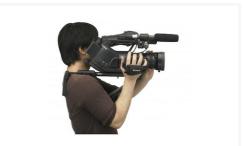

#### Overview

A compact and light-weight camcorder shoulder support compatible across DVCAM, HDV & XDCAM EX handheld and semi-shoulder camcorder ranges. The VCT-SP2BP provides excellent, three-point support - at the handle, shoulder, and chest - allowing comfortable 'hand-held' shooting for longer.

The VCT-SP2BP camcorder shoulder support is fully adjustable, allowing you to alter the length of the shoulder and chest braces depending on your body size and/or shooting style. The VCT-SP2BP is also off-set giving you the option of using either the Electronic Viewfinder or LCD Viewfinder depending upon your preference.