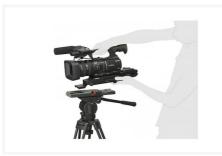

The VCT-SP2BP also features a unique collapsable design allowing tripod mounting within seconds. Using the supplied quick release adaptors and a VCT-U14 tripod adaptor the VCT-SP2BP gives you enhanced creative and operational flexibility during your shoot.