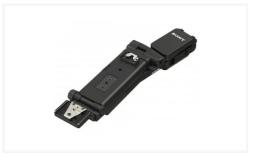

#### Overview

A compact and light-weight camcorder shoulder support compatible across DVCAM, HDV & XDCAM EX handheld and semi-shoulder camcorder ranges. The VCT-SP2BP provides excellent, three-point support - at the handle, shoulder, and chest - allowing comfortable 'hand-held' shooting for longer.

The VCT-SP2BP also features a unique collapsable design allowing tripod mounting within seconds. Using the supplied quick release adaptors and a VCT-U14 tripod adaptor the VCT-SP2BP gives you enhanced creative and operational flexibility during your shoot.