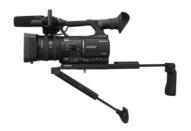

### VCT-SP2BP

Multi-function Camcorder Shoulder Support

#### Overview

A compact and light-weight camcorder shoulder support compatible across DVCAM, HDV & XDCAM EX handheld and semi-shoulder camcorder ranges. The VCT-SP2BP provides excellent, three-point support - at the handle, shoulder, and chest - allowing comfortable 'hand-held' shooting for longer.