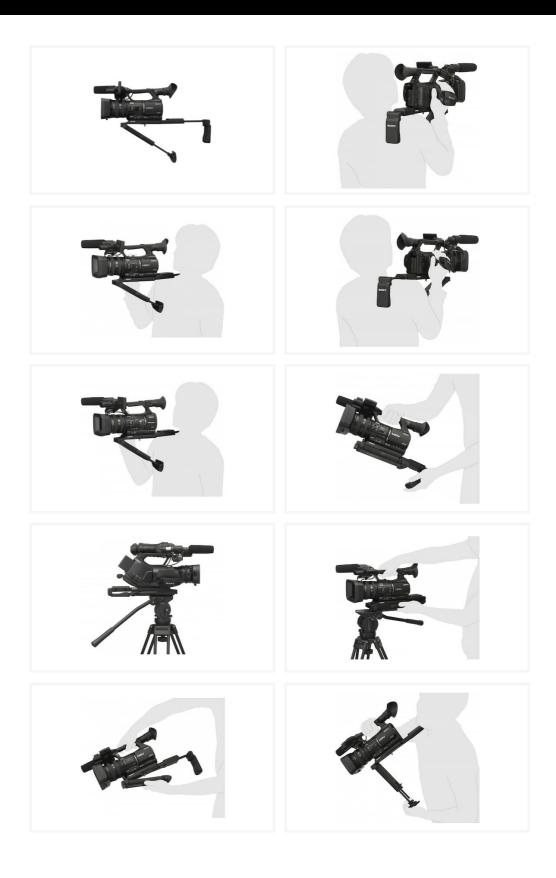

#### Overview

A compact and light-weight camcorder shoulder support compatible across DVCAM, HDV & XDCAM EX handheld and semi-shoulder camcorder ranges. The VCT-SP2BP provides excellent, three-point support - at the handle, shoulder, and chest - allowing comfortable 'hand-held' shooting for longer.

The VCT-SP2BP also features a unique collapsable design allowing tripod mounting within seconds. Using the supplied quick release adaptors and a VCT-U14 tripod adaptor the VCT-SP2BP gives you enhanced creative and operational flexibility during your shoot.

The VCT-SP2BP camcorder shoulder support is fully adjustable, allowing you to alter the length of the shoulder and chest braces depending on your body size and/or shooting style. The VCT-SP2BP is also off-set giving you the option of using either the Electronic Viewfinder or LCD Viewfinder depending upon your preference.

Accessories such as the HVR-MRC1K Memory recording unit or the battery adaptor for the HVL-LBPA LED light can be mounted at the rear of the support using a standard tripod screw. The VCT-SP2BP has been designed with the utmost flexibility in mind ensuring that it will suit your operational requirements whilst enhancing your creative options on any shoot.