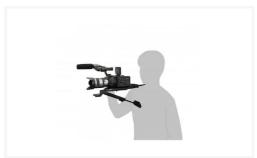

#### Overview

A compact and light-weight camcorder shoulder support compatible across DVCAM, HDV & XDCAM EX handheld and semi-shoulder camcorder ranges. The VCT-SP2BP provides excellent, three-point support - at the handle, shoulder, and chest - allowing comfortable 'hand-held' shooting for longer.

The VCT-SP2BP also features a unique collapsable design allowing tripod mounting within seconds. Using the supplied quick release adaptors and a VCT-U14 tripod adaptor the VCT-SP2BP gives you enhanced creative and operational flexibility during your shoot.

The VCT-SP2BP camcorder shoulder support is fully adjustable, allowing you to alter the length of the shoulder and chest braces depending on your body size and/or shooting style. The VCT-SP2BP is also off-set giving you the option of using either the Electronic Viewfinder or LCD Viewfinder depending upon your preference.