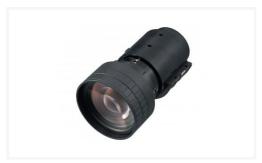

#### Overview

Short focus zoom lens

#### **Throw ratio**

1.48:1 to 1.62:1 (XGA model) 1.45:1 to 1.59:1 (WUXGA model)

## Specifications

| Specifications |                                                                                                                                                                         |
|----------------|-------------------------------------------------------------------------------------------------------------------------------------------------------------------------|
| Throw ratio    | 1.45:1 to 1.59:1 (WUXGA model)<br>1.48:1 to 1.62:1 (XGA model)                                                                                                          |
| Zoom / Focus   | Manual / Manual                                                                                                                                                         |
| Lens shift     | Vertical: Upward 59% to Downward 59% Horizontal: Right 31% to Left 31% (WUXGA model) Vertical: Upward 50% to Downward 50% Horizontal: Right 32% to Left 32% (XGA model) |
| Aperture       | f/1.76 to 1.96                                                                                                                                                          |