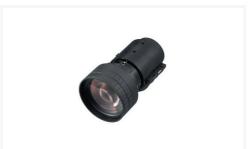

#### Overview

Short focus zoom lens

#### **Throw ratio**

1.48:1 to 1.62:1 (XGA model) 1.45:1 to 1.59:1 (WUXGA model)

## Specifications

| Specifications |                                                                                                                                                                         |
|----------------|-------------------------------------------------------------------------------------------------------------------------------------------------------------------------|
| Throw ratio    | 1.45:1 to 1.59:1 (WUXGA model)<br>1.48:1 to 1.62:1 (XGA model)                                                                                                          |
| Zoom / Focus   | Manual / Manual                                                                                                                                                         |
| Lens shift     | Vertical: Upward 59% to Downward 59% Horizontal: Right 31% to Left 31% (WUXGA model) Vertical: Upward 50% to Downward 50% Horizontal: Right 32% to Left 32% (XGA model) |
| Aperture       | f/1.76 to 1.96                                                                                                                                                          |