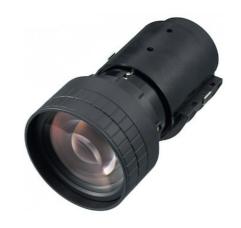

#### Overview

Short focus zoom lens

#### **Throw ratio**

1.48:1 to 1.62:1 (XGA model) 1.45:1 to 1.59:1 (WUXGA model)

## Specifications

| Specifications |                                                                                                                                                                         |
|----------------|-------------------------------------------------------------------------------------------------------------------------------------------------------------------------|
| Throw ratio    | 1.45:1 to 1.59:1 (WUXGA model)<br>1.48:1 to 1.62:1 (XGA model)                                                                                                          |
| Zoom / Focus   | Manual / Manual                                                                                                                                                         |
| Lens shift     | Vertical: Upward 59% to Downward 59% Horizontal: Right 31% to Left 31% (WUXGA model) Vertical: Upward 50% to Downward 50% Horizontal: Right 32% to Left 32% (XGA model) |
| Aperture       | f/1.76 to 1.96                                                                                                                                                          |