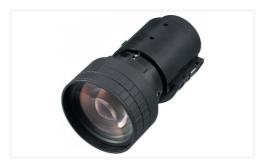

#### Overview

Short focus zoom lens

#### **Throw ratio**

1.48:1 to 1.62:1 (XGA model) 1.45:1 to 1.59:1 (WUXGA model)

## Specifications

| Specifications |                                                                                                                                                                         |
|----------------|-------------------------------------------------------------------------------------------------------------------------------------------------------------------------|
| Throw ratio    | 1.45:1 to 1.59:1 (WUXGA model)<br>1.48:1 to 1.62:1 (XGA model)                                                                                                          |
| Zoom / Focus   | Manual / Manual                                                                                                                                                         |
| Lens shift     | Vertical: Upward 59% to Downward 59% Horizontal: Right 31% to Left 31% (WUXGA model) Vertical: Upward 50% to Downward 50% Horizontal: Right 32% to Left 32% (XGA model) |
| Aperture       | f/1.76 to 1.96                                                                                                                                                          |