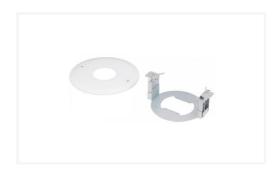

#### Overview

The Sony YT-ICB45 is an in-ceiling mount kit for the SNC-DF50P, SNC-DF80P, SNC-DF85P, SNC-DS10, SNC-DS60, SNC-DM110, SNC-DM160, SNC-DH160, SNC-DH180, SNC-DH260 and SNC-DH280 network minidome cameras.

#### **Easy installation**

The YT-ICB45 is used when the body of the camera is embedded in a ceiling where the quality of the material, for instance gypsum or plasterboard, makes it difficult for ordinary screws to hold.