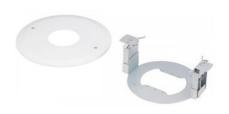

#### Overview

The Sony YT-ICB45 is an in-ceiling mount kit for the SNC-DF50P, SNC-DF80P, SNC-DF85P, SNC-DS10, SNC-DS60, SNC-DM110, SNC-DM160, SNC-DH160, SNC-DH180, SNC-DH260 and SNC-DH280 network minidome cameras.

#### **Easy installation**

The YT-ICB45 is used when the body of the camera is embedded in a ceiling where the quality of the material, for instance gypsum or plasterboard, makes it difficult for ordinary screws to hold.