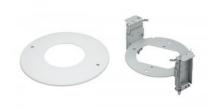

## YT-ICB600

In-Ceiling Bracket designed for use with network and analogue minidome security cameras

#### Overview

The YT-ICB600 is an in-ceiling bracket designed for use with network and analogue minidome security cameras. It is used when the body of the camera is embedded in the ceiling, or with gypsum or plaster boards, where the quality of the material used in the ceiling makes it difficult for ordinary screws to hold.