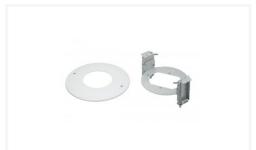

## YT-ICB600

In-Ceiling Bracket designed for use with network and analogue minidome security cameras

#### Overview

The YT-ICB600 is an in-ceiling bracket designed for use with network and analogue minidome security cameras. It is used when the body of the camera is embedded in the ceiling, or with gypsum or plaster boards, where the quality of the material used in the ceiling makes it difficult for ordinary screws to hold.