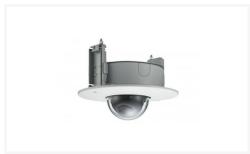

## YT-ICB600

In-Ceiling Bracket designed for use with network and analogue minidome security cameras

#### Overview

The YT-ICB600 is an in-ceiling bracket designed for use with network and analogue minidome security cameras. It is used when the body of the camera is embedded in the ceiling, or with gypsum or plaster boards, where the quality of the material used in the ceiling makes it difficult for ordinary screws to hold.