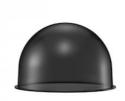

#### Overview

The YT-LDR632S Dome Cover Smoked is a tinted dome cover for use with the following rapid dome cameras: SNC-WR602, SNC-WR602C, SNC-WR632C, SNC-ER585, and SNC-ER585H.

Attaching the YT-DR632S in exchange for the original dome cover of the camera makes the lens unit inside the dome cover invisible and the camera more obscure.

#### Specifications

| Specifications                 |                                                                        |
|--------------------------------|------------------------------------------------------------------------|
| Spectral<br>transmittance      | 44%                                                                    |
| Usable temperature range       | -40 °C to +65 °C (-40 °F to +149 °F)                                   |
| Dimensions (diameter × height) | $\phi$ 176.2 mm $\times$ 112 mm ( $\phi$ 7 inches $\times$ 4 ½ inches) |
| Mass                           | Approx. 190 g (6.7 oz)                                                 |