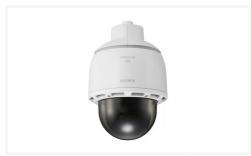

#### Overview

The YT-LDR632S Dome Cover Smoked is a tinted dome cover for use with the following rapid dome cameras: SNC-WR602, SNC-WR602C, SNC-WR632C, SNC-ER585, and SNC-ER585H.

Attaching the YT-DR632S in exchange for the original dome cover of the camera makes the lens unit inside the dome cover invisible and the camera more obscure.