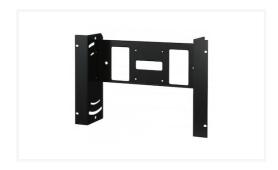

### Strong7U high rack mount bracket

MB-535 rack mount bracket can be titled from 0°to 20°for both upward and downward (fixed by screws) and can attach to the monitor with the VESA mount screw holes (four +PWH4x12 screws supplied).

### Designed for mounting LMD-1510W monitor

MB-535 rack mount bracket can be titled from 0°to 20°for both upward and downward (fixed by screws) and can attach to the monitor with the VESA mount screw holes (four +PWH4x12 screws supplied).

## Strong, sleek design

The 7U high bracket has dimensions (W x H x D) of approx. 482.6 x 310.3 x 111.6 mm (19 x 12.2 x 4.4 inches). Its mass is approx. 2kg (4.4 lb).