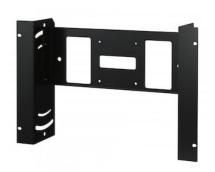

### Strong7U high rack mount bracket

MB-535 rack mount bracket can be titled from 0°to 20°for both upward and downward (fixed by screws) and can attach to the monitor with the VESA mount screw holes (four +PWH4x12 screws supplied).

### Designed for mounting LMD-1510W monitor

MB-535 rack mount bracket can be titled from 0°to 20°for both upward and downward (fixed by screws) and can attach to the monitor with the VESA mount screw holes (four +PWH4x12 screws supplied).

## Strong, sleek design

The 7U high bracket has dimensions (W x H x D) of approx. 482.6 x 310.3 x 111.6 mm (19 x 12.2 x 4.4 inches). Its mass is approx. 2kg (4.4 lb).